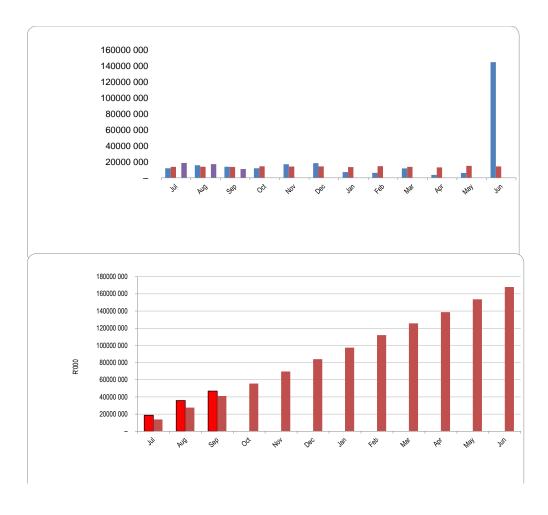

| 14 260               | _               | _      |

| Chart C2 2023/24 | Capital E | xpenditure: Y | TD actual v | VYTD target |
|------------------|-----------|---------------|-------------|-------------|

| Month | YearTD actual | YearTD budget |
|-------|---------------|---------------|
| Jul   | 18 722        | 13 726        |
| Aug   | 35 835        | 27 586        |
| Sep   | 46 842        | 41 178        |
| Oct   |               | 55 572        |
| Nov   |               | 69 698        |
| Dec   |               | 83 958        |
| Jan   |               | 97 417        |
| Feb   |               | 111 944       |
| Mar   |               | 125 670       |
| Apr   |               | 138 729       |
| May   |               | 153 656       |
| Jun   |               | 167 916       |



| Chart C3 Aged Consumer Debtors Analysis |           |            |            |             |             |             |              |          |
|-----------------------------------------|-----------|------------|------------|-------------|-------------|-------------|--------------|----------|
|                                         | 0-30 Days | 31-60 Days | 61-90 Days | 91-120 Days | 121-150 Dys | 151-180 Dys | 181 Dys-1 Yr | Over 1Yr |
| Budget Year 2023/                       | 16 654    | 13 476     | 7 835      | 7 685       | 6 344       | 6 045       | 5 694        | 172 378  |
| 2022/23                                 | 13 306    | 9 296      | 6 734      | 5 726       | 5 844       | 5 320       | 25 080       | 125 796  |

## Chart C4 Consumer Debtors (total by Debtor C