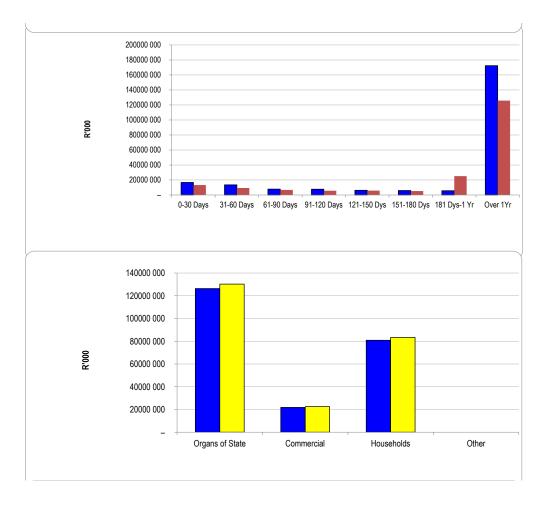

LIM335 Maruleng - Table C1 Monthly Budget Statement Summary - M03 - September

|                                                                 | 2022/23            |                    |                    |                | Budget Year 2 | 023/24           |                 | ,               |                       |
|-----------------------------------------------------------------|--------------------|--------------------|--------------------|----------------|---------------|------------------|-----------------|-----------------|-----------------------|
| Description                                                     | Audited<br>Outcome | Original<br>Budget | Adjusted<br>Budget | Monthly actual | YearTD actual | YearTD<br>budget | YTD<br>variance | YTD<br>variance | Full Year<br>Forecast |
| R thousands                                                     |                    |                    |                    |                |               |                  |                 | %               |                       |
| Financial Performance                                           |                    |                    |                    |                |               |                  |                 |                 |                       |
| Property rates                                                  | 117 430            | 132 444            | _                  | 13 936         | 43 443        | 32 449           | 10 994          | 34%             | 132 444               |
| Service charges                                                 | 4 367              | 5 200              | -                  | 622            | 2 261         | 1 274            | 987             | 77%             | 5 200                 |
| Investment revenue                                              | 4 409              | _                  | _                  | _              | -             | -                | -               |                 | -                     |
| Transfers and subsidies - Operational                           | 4 409              | 7 000              | -                  | 1 523          | 2 424         | 1 715            | 709             | 41%             | 7 000                 |
| Other own revenue                                               | 162 877            | 204 327            | -                  | (3 168)        | 75 741        | 92 132           | (16 391)        | -18%            | -                     |
| Total Revenue (excluding capital transfers and contributions)   | 293 493            | 348 971            | -                  | 12 913         | 123 869       | 127 570          | (3 701)         | -3%             | 348 971               |
| Employee costs                                                  | 79 163             | 101 015            | _                  | 15 642         | 22 715        | 24 749           | (2 033)         |                 | 101 015               |
| Remuneration of Councillors                                     | 11 097             | 12 246             | _                  | 3 025          | 4 185         | 3 000            | 1 185           |                 | 12 246                |
| Depreciation and amortisation                                   | 25 462             | 32 257             | _                  | _              | _             | 7 903            | (7 903)         |                 | 32 257                |
| Interest                                                        | 1 021              | 850                | _                  | _              | _             | 208              | (208)           |                 | 850                   |
| Inventory consumed and bulk purchases                           | 4 211              | 6 200              | _                  | 414            | 1 426         | 1 519            | (93)            |                 | 6 200                 |
| Transfers and subsidies                                         | _                  | _                  | _                  | _              | _             | _                | -               |                 | _                     |
| Other expenditure                                               | 92 499             | 133 772            | _                  | 10 784         | 23 259        | 32 811           | (9 551)         | -29%            | 133 772               |
| Total Expenditure                                               | 213 453            | 286 339            | _                  | 29 865         | 51 585        | 70 190           | (18 604)        | -27%            | 286 339               |
| Surplus/(Deficit)                                               | 80 041             | 62 632             | _                  | (16 952)       | 72 284        | 57 380           | 14 904          | 26%             | 62 632                |
| Transfers and subsidies - capital (monetary allocations)        | 33 659             | 31 372             | _                  | 13 531         | 8 041         | 7 686            | 355             |                 | 31 372                |
| Transfers and subsidies - capital (in-kind)                     | 18 562             | _                  | _                  | _              | _             | _                | _               |                 | _                     |
| Surplus/(Deficit) after capital transfers &                     | 132 262            | 94 004             |                    | (3 421)        | 80 325        | 65 066           | 15 258          | 23%             | 94 004                |
| Share of surplus/ (deficit) of associate                        | -                  | -                  | _                  | (0 421)        | -             | -                | -               | 20%             | -                     |
| Surplus/ (Deficit) for the year                                 | 132 262            | 94 004             | _                  | (3 421)        | 80 325        | 65 066           | 15 258          | 23%             | 94 004                |
| Capital expenditure & funds sources                             |                    |                    |                    |                |               |                  |                 |                 |                       |
| Capital expenditure                                             | 269 178            | 167 916            | _                  | 11 007         | 46 842        | 41 178           | 5 664           | 14%             | 167 916               |
| Capital transfers recognised                                    | 36 298             | 25 916             | _                  | 2 276          | 7 286         | 6 349            | 937             | 15%             | 25 916                |
| Borrowing                                                       | _                  | _                  | _                  | _              | _             | _                | _               |                 | _                     |
| Internally generated funds                                      | 174 769            | 142 000            | _                  | 8 732          | 39 556        | 34 829           | 4 727           | 14%             | 142 000               |
| Total sources of capital funds                                  | 211 068            | 167 916            | _                  | 11 007         | 46 842        | 41 178           | 5 664           | 14%             | 167 916               |
| ·                                                               | 211 000            | 107 010            |                    | 11 001         | 10012         | 41.110           |                 | 1170            | 101 010               |
| Financial position                                              | 000 075            | 000 700            |                    |                | 407.004       |                  |                 |                 | 000 700               |
| Total current assets                                            | 383 075            | 232 786            | _                  |                | 467 994       |                  |                 |                 | 232 786               |
| Total non current assets                                        | 809 078            | 1 016 963          | -                  |                | 1 030 354     |                  |                 |                 | 1 016 963             |
| Total current liabilities                                       | 254 894            | 102 315            | -                  |                | 290 267       |                  |                 |                 | 102 315               |
| Total non current liabilities                                   | 1 908              | 3 854              | -                  |                | 31 240        |                  |                 |                 | 3 854                 |
| Community wealth/Equity                                         | 935 812            | 1 143 580          | ı                  |                | 1 176 842     |                  |                 |                 | 1 143 580             |
| Cash flows                                                      |                    |                    |                    |                |               |                  |                 |                 |                       |
| Net cash from (used) operating                                  | 536 457            | 92 535             | -                  | 2 562          | 70 241        | 64 243           | (5 998)         | -9%             | 92 535                |
| Net cash from (used) investing                                  | 140 379            | (168 666)          | -                  | (11 690)       | (52 340)      | (41 362)         | 10 978          | -27%            | (168 666)             |
| Net cash from (used) financing                                  | 667                | _                  | -                  | -              | -             | -                | _               |                 | -                     |
| Cash/cash equivalents at the month/year end                     | 801 401            | 93 679             | -                  | -              | 168 620       | 192 691          | 24 072          | 12%             | 74 587                |
| Debtors & creditors analysis                                    | 0-30 Days          | 31-60 Days         | 61-90 Days         | 91-120 Days    | 121-150 Dys   | 151-180 Dys      | 181 Dys-1<br>Yr | Over 1Yr        | Total                 |
| Debtors Age Analysis                                            |                    |                    |                    |                |               |                  |                 |                 |                       |
|                                                                 | 16 654             | 13 476             | 7 835              | 7 685          | 6 344         | 6 045            | 5 694           | 172 378         | 236 110               |
| Total By Income Source                                          |                    |                    |                    |                | , ,,,,,       | 30.0             |                 |                 |                       |
| •                                                               |                    |                    |                    |                |               |                  |                 |                 |                       |
| Total By Income Source  Creditors Age Analysis  Total Creditors | 2                  | -                  | _                  | 11             | _             | _                | _               | 3               | 16                    |