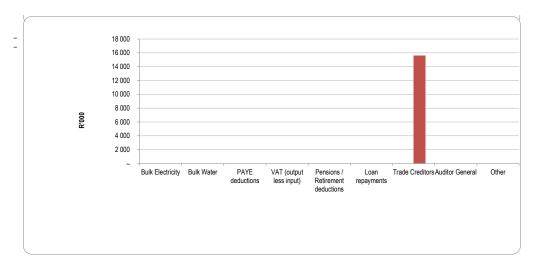

LIM335 Maruleng - Table C1 Monthly Budget Statement Summary - M03 - September

|                                                                 | 2022/23            |                    |                    |                | Budget Year 2 | 023/24           |                 | ,               |                       |
|-----------------------------------------------------------------|--------------------|--------------------|--------------------|----------------|---------------|------------------|-----------------|-----------------|-----------------------|
| Description                                                     | Audited<br>Outcome | Original<br>Budget | Adjusted<br>Budget | Monthly actual | YearTD actual | YearTD<br>budget | YTD<br>variance | YTD<br>variance | Full Year<br>Forecast |
| R thousands                                                     |                    |                    |                    |                |               |                  |                 | %               |                       |
| Financial Performance                                           |                    |                    |                    |                |               |                  |                 |                 |                       |
| Property rates                                                  | 117 430            | 132 444            | _                  | 13 936         | 43 443        | 32 449           | 10 994          | 34%             | 132 444               |
| Service charges                                                 | 4 367              | 5 200              | -                  | 622            | 2 261         | 1 274            | 987             | 77%             | 5 200                 |
| Investment revenue                                              | 4 409              | _                  | _                  | _              | -             | -                | -               |                 | -                     |
| Transfers and subsidies - Operational                           | 4 409              | 7 000              | -                  | 1 523          | 2 424         | 1 715            | 709             | 41%             | 7 000                 |
| Other own revenue                                               | 162 877            | 204 327            | -                  | (3 168)        | 75 741        | 92 132           | (16 391)        | -18%            | -                     |
| Total Revenue (excluding capital transfers and contributions)   | 293 493            | 348 971            | -                  | 12 913         | 123 869       | 127 570          | (3 701)         | -3%             | 348 971               |
| Employee costs                                                  | 79 163             | 101 015            | _                  | 15 642         | 22 715        | 24 749           | (2 033)         |                 | 101 015               |
| Remuneration of Councillors                                     | 11 097             | 12 246             | _                  | 3 025          | 4 185         | 3 000            | 1 185           |                 | 12 246                |
| Depreciation and amortisation                                   | 25 462             | 32 257             | _                  | _              | _             | 7 903            | (7 903)         |                 | 32 257                |
| Interest                                                        | 1 021              | 850                | _                  | _              | _             | 208              | (208)           |                 | 850                   |
| Inventory consumed and bulk purchases                           | 4 211              | 6 200              | _                  | 414            | 1 426         | 1 519            | (93)            |                 | 6 200                 |
| Transfers and subsidies                                         | _                  | _                  | _                  | _              | _             | _                | -               |                 | _                     |
| Other expenditure                                               | 92 499             | 133 772            | _                  | 10 784         | 23 259        | 32 811           | (9 551)         | -29%            | 133 772               |
| Total Expenditure                                               | 213 453            | 286 339            | _                  | 29 865         | 51 585        | 70 190           | (18 604)        | -27%            | 286 339               |
| Surplus/(Deficit)                                               | 80 041             | 62 632             | _                  | (16 952)       | 72 284        | 57 380           | 14 904          | 26%             | 62 632                |
| Transfers and subsidies - capital (monetary allocations)        | 33 659             | 31 372             | _                  | 13 531         | 8 041         | 7 686            | 355             |                 | 31 372                |
| Transfers and subsidies - capital (in-kind)                     | 18 562             | _                  | _                  | _              | _             | _                | _               |                 | _                     |
| Surplus/(Deficit) after capital transfers &                     | 132 262            | 94 004             |                    | (3 421)        | 80 325        | 65 066           | 15 258          | 23%             | 94 004                |
| Share of surplus/ (deficit) of associate                        | -                  | -                  | _                  | (0 421)        | -             | -                | -               | 20%             | -                     |
| Surplus/ (Deficit) for the year                                 | 132 262            | 94 004             | _                  | (3 421)        | 80 325        | 65 066           | 15 258          | 23%             | 94 004                |
| Capital expenditure & funds sources                             |                    |                    |                    |                |               |                  |                 |                 |                       |
| Capital expenditure                                             | 269 178            | 167 916            | _                  | 11 007         | 46 842        | 41 178           | 5 664           | 14%             | 167 916               |
| Capital transfers recognised                                    | 36 298             | 25 916             | _                  | 2 276          | 7 286         | 6 349            | 937             | 15%             | 25 916                |
| Borrowing                                                       | _                  | _                  | _                  | _              | _             | _                | _               |                 | _                     |
| Internally generated funds                                      | 174 769            | 142 000            | _                  | 8 732          | 39 556        | 34 829           | 4 727           | 14%             | 142 000               |
| Total sources of capital funds                                  | 211 068            | 167 916            | _                  | 11 007         | 46 842        | 41 178           | 5 664           | 14%             | 167 916               |
| ·                                                               | 211 000            | 107 010            |                    | 11 001         | 10012         | 41.110           |                 | 1170            | 101 010               |
| Financial position                                              | 000 075            | 000 700            |                    |                | 407.004       |                  |                 |                 | 000 700               |
| Total current assets                                            | 383 075            | 232 786            | _                  |                | 467 994       |                  |                 |                 | 232 786               |
| Total non current assets                                        | 809 078            | 1 016 963          | -                  |                | 1 030 354     |                  |                 |                 | 1 016 963             |
| Total current liabilities                                       | 254 894            | 102 315            | -                  |                | 290 267       |                  |                 |                 | 102 315               |
| Total non current liabilities                                   | 1 908              | 3 854              | -                  |                | 31 240        |                  |                 |                 | 3 854                 |
| Community wealth/Equity                                         | 935 812            | 1 143 580          | ı                  |                | 1 176 842     |                  |                 |                 | 1 143 580             |
| Cash flows                                                      |                    |                    |                    |                |               |                  |                 |                 |                       |
| Net cash from (used) operating                                  | 536 457            | 92 535             | -                  | 2 562          | 70 241        | 64 243           | (5 998)         | -9%             | 92 535                |
| Net cash from (used) investing                                  | 140 379            | (168 666)          | -                  | (11 690)       | (52 340)      | (41 362)         | 10 978          | -27%            | (168 666)             |
| Net cash from (used) financing                                  | 667                | _                  | -                  | -              | -             | -                | _               |                 | -                     |
| Cash/cash equivalents at the month/year end                     | 801 401            | 93 679             | -                  | -              | 168 620       | 192 691          | 24 072          | 12%             | 74 587                |
| Debtors & creditors analysis                                    | 0-30 Days          | 31-60 Days         | 61-90 Days         | 91-120 Days    | 121-150 Dys   | 151-180 Dys      | 181 Dys-1<br>Yr | Over 1Yr        | Total                 |
| Debtors Age Analysis                                            |                    |                    |                    |                |               |                  |                 |                 |                       |
|                                                                 | 16 654             | 13 476             | 7 835              | 7 685          | 6 344         | 6 045            | 5 694           | 172 378         | 236 110               |
| Total By Income Source                                          |                    |                    |                    |                | , ,,,,,       | 30.0             |                 |                 |                       |
| •                                                               |                    |                    |                    |                |               |                  |                 |                 |                       |
| Total By Income Source  Creditors Age Analysis  Total Creditors | 2                  | -                  | _                  | 11             | _             | _                | _               | 3               | 16                    |