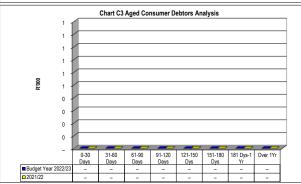

|                   |                  |                 |                     |
|--------------------|---------------------|----------|-------------------|--------------------|-------------------|------------------|-----------------|---------------------|
|                    | Bulk Electricity Bu | lk Water | PAYE deduction V. | AT (output les Per | sions / Retir Loa | n repayment Trac | de Creditors Au | ditor General Other |
| 2021/22            | -                   | -        | -                 | -                  | -                 | -                | -               | -                   |
| Budget Year 2022/2 | -                   | -        | -                 | -                  | -                 | -                | -               | -                   |