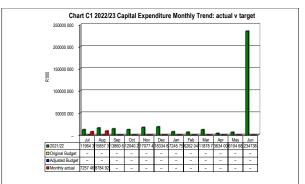

|                   |                  |                 |                     |
|--------------------|---------------------|----------|-------------------|--------------------|-------------------|------------------|-----------------|---------------------|
|                    | Bulk Electricity Bu | lk Water | PAYE deduction V. | AT (output les Per | sions / Retir Loa | n repayment Trac | de Creditors Au | ditor General Other |
| 2021/22            | -                   | -        | -                 | -                  | -                 | -                | -               | -                   |
| Budget Year 2022/2 | -                   | -        | -                 | -                  | -                 | -                | -               | -                   |