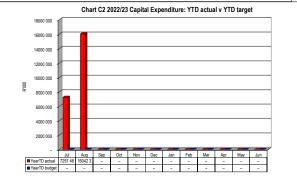

|                   |                  |                 |                     |
|--------------------|---------------------|----------|-------------------|--------------------|-------------------|------------------|-----------------|---------------------|
|                    | Bulk Electricity Bu | lk Water | PAYE deduction V. | AT (output les Per | sions / Retir Loa | n repayment Trac | de Creditors Au | ditor General Other |
| 2021/22            | -                   | -        | -                 | -                  | -                 | -                | -               | -                   |
| Budget Year 2022/2 | -                   | -        | -                 | -                  | -                 | -                | -               | -                   |