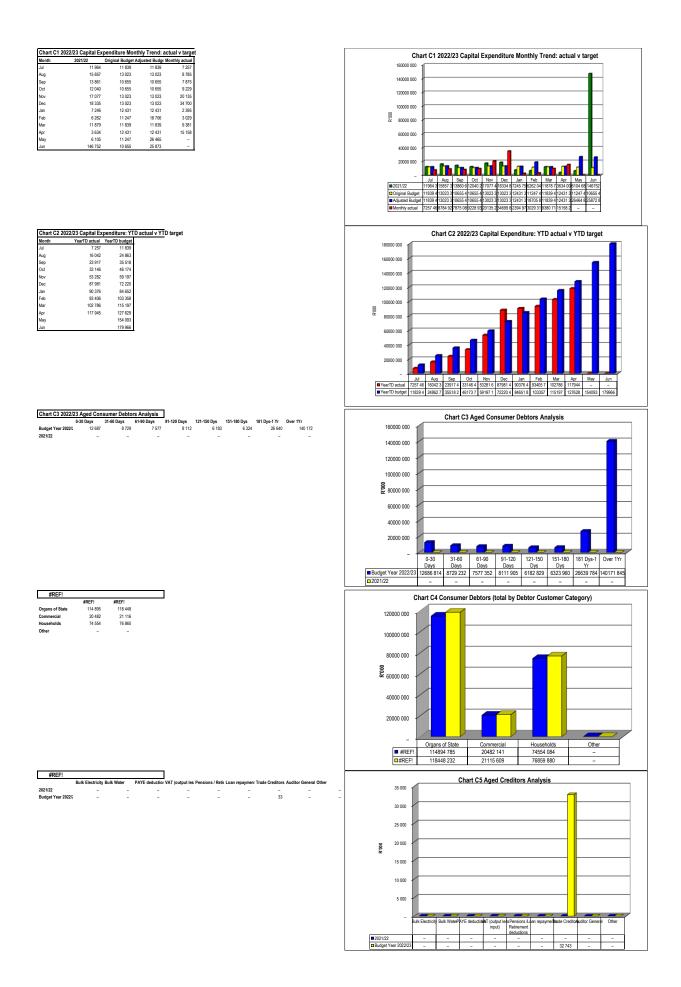

otal Capital Expenditure on upgrading of existing assets          | 1   | 23 895                      | 10 100             | 11 500             | -                 | 9 696         | 9 943            | 247             | 2.5%            | 11 500                |
| suprim Experimente on upgrading of existing assets                 | L ' | 25 035                      | 10 100             | 11 500             | -                 | 3 0 3 0       | 3 343            | 241             |                 | 11 300                |

References

1. Total Capital Expenditure on new assets (SC13a) plus Total Capital Expenditure on renewal of existing assets (SC13b) plus Total Capital Expenditure on upgrading of existing assets (SC13e) must reconcile to total capital expenditure in Table C5
check balance