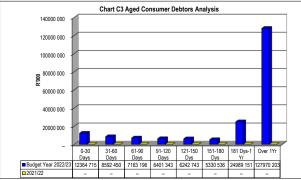

--------|-------------|-------------|-------------|-------------|--------------|----------|
|                    | 0-30 Days   | 31-60 Days  | 61-90 Days  | 91-120 Days | 121-150 Dys | 151-180 Dys | 181 Dys-1 Yr | Over 1Yr |
| Budget Year 2022/2 | 12 365      | 8 592       | 7 163       | 6 401       | 6 243       | 5 331       | 24 989       | 127 970  |
| 2021/22            | -           | -           | -           | -           | -           | -           | -            | -        |

| #REF!           |         |         |  |
|-----------------|---------|---------|--|
|                 | #REF!   | #REF!   |  |
| Organs of State | 106 692 | 109 992 |  |
| Commercial      | 18 816  | 19 398  |  |
| Households      | 67 575  | 69 665  |  |
| Other           | -       | -       |  |