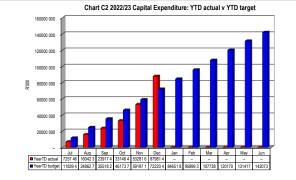

----------|-------------|-------------|-------------|-------------|--------------|----------|
|                    | 0-30 Days   | 31-60 Days  | 61-90 Days  | 91-120 Days | 121-150 Dys | 151-180 Dys | 181 Dys-1 Yr | Over 1Yr |
| Budget Year 2022/2 | 12 365      | 8 592       | 7 163       | 6 401       | 6 243       | 5 331       | 24 989       | 127 970  |
| 2021/22            | -           | -           | -           | -           | -           | -           | -            | -        |

| #REF!           |         |         |  |
|-----------------|---------|---------|--|
|                 | #REF!   | #REF!   |  |
| Organs of State | 106 692 | 109 992 |  |
| Commercial      | 18 816  | 19 398  |  |
| Households      | 67 575  | 69 665  |  |
| Other           | -       | -       |  |