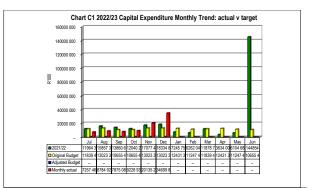

------------|-------------|-------------|-------------|-------------|--------------|----------|
|                    | 0-30 Days   | 31-60 Days  | 61-90 Days  | 91-120 Days | 121-150 Dys | 151-180 Dys | 181 Dys-1 Yr | Over 1Yr |
| Budget Year 2022/2 | 12 365      | 8 592       | 7 163       | 6 401       | 6 243       | 5 331       | 24 989       | 127 970  |
| 2021/22            | -           | -           | -           | -           | -           | -           | -            | -        |

| #REF!           |         |         |  |
|-----------------|---------|---------|--|
|                 | #REF!   | #REF!   |  |
| Organs of State | 106 692 | 109 992 |  |
| Commercial      | 18 816  | 19 398  |  |
| Households      | 67 575  | 69 665  |  |
| Other           | -       | -       |  |