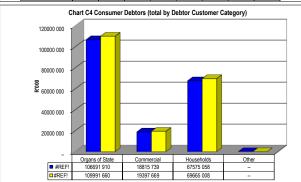

------|-------------|-------------|-------------|-------------|--------------|----------|
|                    | 0-30 Days   | 31-60 Days  | 61-90 Days  | 91-120 Days | 121-150 Dys | 151-180 Dys | 181 Dys-1 Yr | Over 1Yr |
| Budget Year 2022/2 | 12 365      | 8 592       | 7 163       | 6 401       | 6 243       | 5 331       | 24 989       | 127 970  |
| 2021/22            | -           | -           | -           | -           | -           | -           | -            | -        |

| #REF!           |         |         |  |
|-----------------|---------|---------|--|
|                 | #REF!   | #REF!   |  |
| Organs of State | 106 692 | 109 992 |  |
| Commercial      | 18 816  | 19 398  |  |
| Households      | 67 575  | 69 665  |  |
| Other           | -       | -       |  |