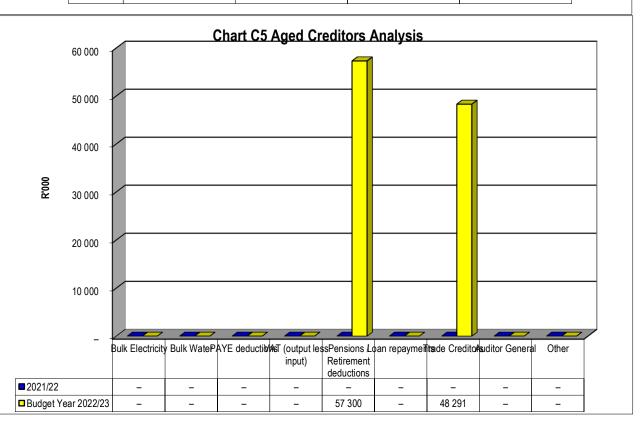

|                 |                    |                 |                   |                 |   |
|-------------------|-----------------------|-------|--------------------|-----------------|--------------------|-----------------|-------------------|-----------------|---|
|                   | Bulk Electricity Bulk | Water | PAYE deduction VAT | (output les Pen | sions / Retiı Loan | n repaymen Trad | le Creditors Audi | tor Genera Othe | r |
| 2021/22           | -                     | -     | -                  | -               | -                  | -               | -                 | -               | - |
| Budget Year 2022/ | -                     | -     | -                  | -               | 57                 | -               | 48                | _               | - |