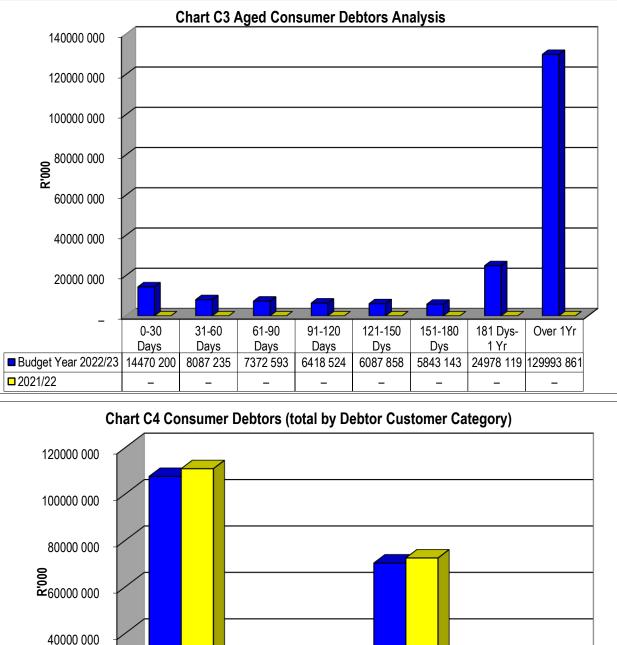

| 59 197        |                      |
| Dec      | 87 981            | 72 220        |                      |
| Jan      | 90 376            | 84 652        |                      |
| Feb      |                   | 98 321        |                      |
| Mar      |                   | 112 582       |                      |
| Apr      |                   | 127 435       |                      |
| May      |                   | 141 104       |                      |
| Jun      |                   | 154 181       |                      |





### Chart C3 2022/23 Aged Consumer Debtors Analysis

 0-30 Days
 31-60 Days
 61-90 Days
 91-120 Days
 121-150 Dys
 151-180 Dys
 181 Dys-1 Yr
 Over 1Yr

 Budget Year 2022/:
 14 470
 8 087
 7 373
 6 419
 6 088
 5 843
 24 978
 129 994

 2021/22



| #REF!           |         |         |  |
|-----------------|---------|---------|--|
|                 | #REF!   | #REF!   |  |
| Organs of State | 107 620 | 110 949 |  |
| Commercial      | 19 244  | 19 839  |  |
| Households      | 70 290  | 72 464  |  |
| Other           | -       | -       |  |

| 80000 000 -<br>S         |                 |            |            |       |  |
|--------------------------|-----------------|------------|------------|-------|--|
| <b>8</b><br>₩60000 000 - |                 |            |            |       |  |
| 40000 000 -              |                 |            |            |       |  |
| 20000 000 -              |                 |            |            |       |  |
|                          | Organs of State | Commercial | Households | Oth