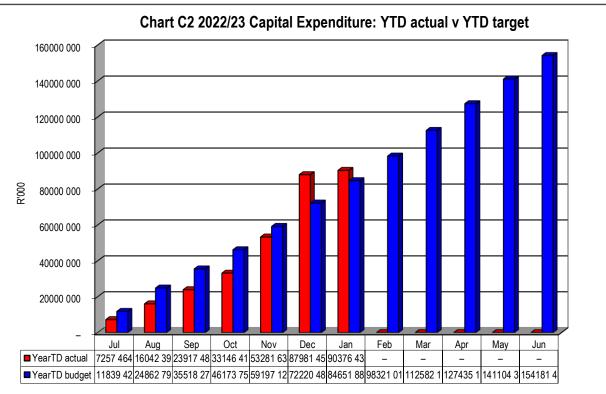

|
| Aug      | 16 042            | 24 863        |                      |
| Sep      | 23 917            | 35 518        |                      |
| Oct      | 33 146            | 46 174        |                      |
| Nov      | 53 282            | 59 197        |                      |
| Dec      | 87 981            | 72 220        |                      |
| Jan      | 90 376            | 84 652        |                      |
| Feb      |                   | 98 321        |                      |
| Mar      |                   | 112 582       |                      |
| Apr      |                   | 127 435       |                      |
| May      |                   | 141 104       |                      |
| Jun      |                   | 154 181       |                      |





### Chart C3 2022/23 Aged Consumer Debtors Analysis

 0-30 Days
 31-60 Days
 61-90 Days
 91-120 Days
 121-150 Dys
 151-180 Dys
 181 Dys-1 Yr
 Over 1Yr

 Budget Year 2022/:
 14 470
 8 087
 7 373
 6 419
 6 088
 5 843
 24 978
 129 994

 2021/22



| #REF!           |         |         |  |
|-----------------|---------|---------|--|
|                 | #REF!   | #REF!   |  |
| Organs of State | 107 620 | 110 949 |  |
| Commercial      | 19 244  | 19 839  |  |
| Households      | 70 290  | 72 464  |  |
| Other           | -       | -       |  |

| 80000 000 -<br>S         |                 |            |            |       |  |
|--------------------------|-----------------|------------|------------|-------|--|
| <b>8</b><br>₩60000 000 - |                 |            |            |       |  |