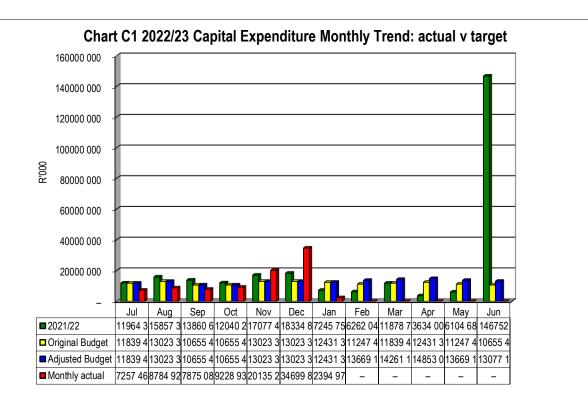

|
| Aug      | 16 042            | 24 863        |                      |
| Sep      | 23 917            | 35 518        |                      |
| Oct      | 33 146            | 46 174        |                      |
| Nov      | 53 282            | 59 197        |                      |
| Dec      | 87 981            | 72 220        |                      |
| Jan      | 90 376            | 84 652        |                      |
| Feb      |                   | 98 321        |                      |
| Mar      |                   | 112 582       |                      |
| Apr      |                   | 127 435       |                      |
| May      |                   | 141 104       |                      |
| Jun      |                   | 154 181       |                      |





### Chart C3 2022/23 Aged Consumer Debtors Analysis

 0-30 Days
 31-60 Days
 61-90 Days
 91-120 Days
 121-150 Dys
 151-180 Dys
 181 Dys-1 Yr
 Over 1Yr

 Budget Year 2022/:
 14 470
 8 087
 7 373
 6 419
 6 088
 5 843
 24 978
 129 994

 2021/22



| #REF!           |         |         |  |
|-----------------|---------|---------|--|
|                 | #REF!   | #REF!   |  |
| Organs of State | 107 620 | 110 949 |  |
| Commercial      | 19 244  | 19 839  |  |
| Households      | 70 290  | 72 464  |  |
| Other           | -       | -       |  |

| 80000 000 -<br>S         |                 |            |            |       |  |
|--------------------------|-----------------|------------|------------|-------|--|
| <b>8</b><br>₩60000 000 - |                 |            |            |       |