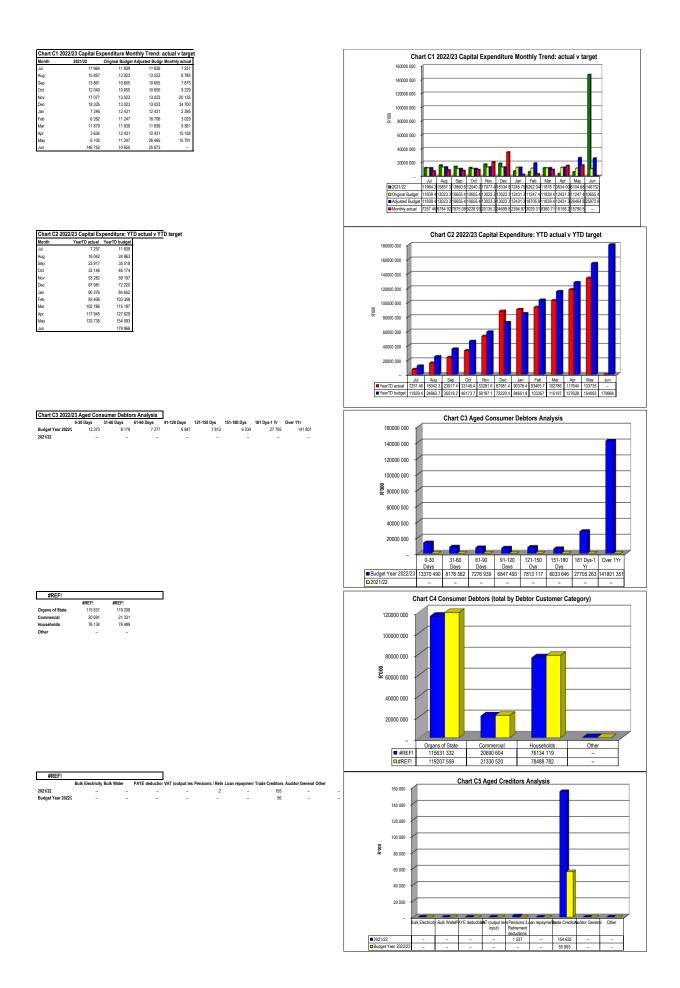

|     | -       | -                           | -        | -       | -             | -      | -        |          | -         |  |  |
| Total Capital Expenditure on upgrading of existing assets | 1   | 23 895  | 10 100                      | 11 500   | -       | 9 696         | 10 742 | 1 046    | 9.7%     | 11 500    |  |  |
| roun oupital Experionare on upgrauing of existing assets  | · ' | 23 093  | 10 100                      | 11 300   | -       | 3030          | 10/42  | 1 040    | 0.1 /0   | 11 300    |  |  |

References

1. Total Capital Expenditure on new assets (SC13a) plus Total Capital Expenditure on renewal of existing assets (SC13b) plus Total Capital Expenditure on upgrading of existing assets (SC13e) must reconcile to total capital expenditure in Table C5
check balance