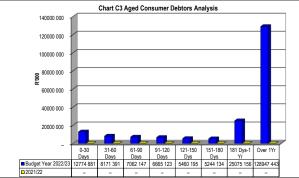

--------|-------------|-------------|-------------|-------------|--------------|----------|
|                    | 0-30 Days   | 31-60 Days  | 61-90 Days  | 91-120 Days | 121-150 Dys | 151-180 Dys | 181 Dys-1 Yr | Over 1Yr |
| Budget Year 2022/2 | 12 775      | 8 171       | 7 062       | 6 665       | 5 460       | 5 244       | 25 075       | 128 947  |
| 2024/22            |             |             |             |             |             |             |              |          |

| #REF!           |         |         |  |
|-----------------|---------|---------|--|
|                 | #REF!   | #REF!   |  |
| Organs of State | 109 027 | 112 399 |  |
| Commercial      | 18 411  | 18 980  |  |
| Households      | 65 980  | 68 021  |  |
| Other           | _       | _       |  |