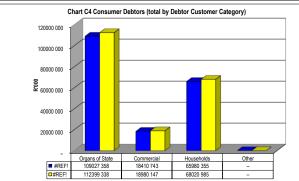

------|-------------|-------------|-------------|-------------|--------------|----------|
|                    | 0-30 Days   | 31-60 Days  | 61-90 Days  | 91-120 Days | 121-150 Dys | 151-180 Dys | 181 Dys-1 Yr | Over 1Yr |
| Budget Year 2022/2 | 12 775      | 8 171       | 7 062       | 6 665       | 5 460       | 5 244       | 25 075       | 128 947  |
| 2024/22            |             |             |             |             |             |             |              |          |

| #REF!           |         |         |  |
|-----------------|---------|---------|--|
|                 | #REF!   | #REF!   |  |
| Organs of State | 109 027 | 112 399 |  |
| Commercial      | 18 411  | 18 980  |  |
| Households      | 65 980  | 68 021  |  |
| Other           | _       | _       |  |