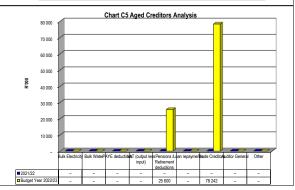

----|-------------|-------------|-------------|-------------|--------------|----------|
|                    | 0-30 Days   | 31-60 Days  | 61-90 Days  | 91-120 Days | 121-150 Dys | 151-180 Dys | 181 Dys-1 Yr | Over 1Yr |
| Budget Year 2022/2 | 12 775      | 8 171       | 7 062       | 6 665       | 5 460       | 5 244       | 25 075       | 128 947  |
| 2024/22            |             |             |             |             |             |             |              |          |

| #REF!           |         |         |  |
|-----------------|---------|---------|--|
|                 | #REF!   | #REF!   |  |
| Organs of State | 109 027 | 112 399 |  |
| Commercial      | 18 411  | 18 980  |  |
| Households      | 65 980  | 68 021  |  |
| Other           | _       | _       |  |