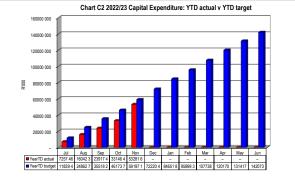

----------|-------------|-------------|-------------|-------------|--------------|----------|
|                    | 0-30 Days   | 31-60 Days  | 61-90 Days  | 91-120 Days | 121-150 Dys | 151-180 Dys | 181 Dys-1 Yr | Over 1Yr |
| Budget Year 2022/2 | 12 775      | 8 171       | 7 062       | 6 665       | 5 460       | 5 244       | 25 075       | 128 947  |
| 2024/22            |             |             |             |             |             |             |              |          |

| #REF!           |         |         |  |
|-----------------|---------|---------|--|
|                 | #REF!   | #REF!   |  |
| Organs of State | 109 027 | 112 399 |  |
| Commercial      | 18 411  | 18 980  |  |
| Households      | 65 980  | 68 021  |  |
| Other           | _       | _       |  |