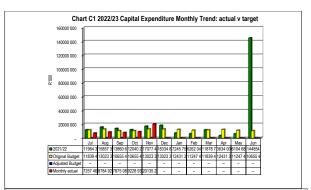

------------|-------------|-------------|-------------|-------------|--------------|----------|
|                    | 0-30 Days   | 31-60 Days  | 61-90 Days  | 91-120 Days | 121-150 Dys | 151-180 Dys | 181 Dys-1 Yr | Over 1Yr |
| Budget Year 2022/2 | 12 775      | 8 171       | 7 062       | 6 665       | 5 460       | 5 244       | 25 075       | 128 947  |
| 2024/22            |             |             |             |             |             |             |              |          |

| #REF!           |         |         |  |
|-----------------|---------|---------|--|
|                 | #REF!   | #REF!   |  |
| Organs of State | 109 027 | 112 399 |  |
| Commercial      | 18 411  | 18 980  |  |
| Households      | 65 980  | 68 021  |  |
| Other           | _       | _       |  |