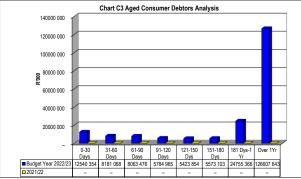

LIM335 Maruleng - Table C1 Monthly Budget Statement Summary - M04 October

| LIM335 Maruleng - Table C1 Monthly Budget                                                                        | 2021/22   | ammary - IVIC | 7- 001000    |             | Budget Year 2 | 2022/23     |                 |               |              |
|------------------------------------------------------------------------------------------------------------------|-----------|---------------|--------------|-------------|---------------|-------------|-----------------|---------------|--------------|
| Description                                                                                                      | Audited   | Original      | Adjusted     | Monthly     |               | YearTD      | YTD             | YTD           | Full Year    |
| ·                                                                                                                | Outcome   | Budget        | Budget       | Actual      | YearTD actual | budget      | variance        | variance      | Forecast     |
| R thousands                                                                                                      |           |               |              |             |               |             |                 | %             |              |
| Financial Performance                                                                                            |           |               |              |             |               |             |                 |               |              |
| Property rates                                                                                                   | 117 806   | 125 556       | 125 556      | 10 630      | 42 351        | 40 806      | 1 545           | 4%            | 125 556      |
| Service charges                                                                                                  | 4 367     | 4 775         | 4 775        | 862         | 3 759         | 1 552       | 2 207           | 142%          | 4 775        |
| Investment revenue                                                                                               | 4 409     | 4 500         | 4 500        | 641         | 2 254         | 1 463       | 792             | 54%           | 4 500        |
| Transfers and subsidies                                                                                          | 142 768   | 157 000       | 157 000      | 1 492       | 61 994        | 51 025      | 10 969          | 21%           | 157 000      |
| Other own revenue                                                                                                | 24 529    | 34 653        | 34 653       | 1 972       | 8 361         | 11 262      | (2 901)         | -26%          | 34 653       |
| Total Revenue (excluding capital transfers and contributions)                                                    | 293 879   | 326 484       | 326 484      | 15 598      | 118 720       | 106 107     | 12 612          | 12%           | 326 484      |
| Employee costs                                                                                                   | 79 161    | 93 566        | 93 566       | 8 643       | 23 088        | 30 389      | (7 302)         | -24%          | 93 566       |
| Remuneration of Councillors                                                                                      | 10 992    | 11 492        | 11 492       | 1 133       | 3 679         | 3 735       | (55)            | -1%           | 11 492       |
| Depreciation & asset impairment                                                                                  | 24 574    | 32 750        | 32 750       | -           | _             | 10 644      | (10 644)        | -100%         | 32 750       |
| Finance charges                                                                                                  | 1 021     | 850           | 850          | -           | _             | 276         | (276)           | -100%         | 850          |
| Inventory consumed and bulk purchases                                                                            | 4 211     | 6 000         | 6 000        | 656         | 2 264         | 1 950       | 314             | 16%           | 6 000        |
| Transfers and subsidies                                                                                          | -         | -             | -            | -           | _             | -           | -               |               | -            |
| Other expenditure                                                                                                | 93 296    | 121 776       | 121 776      | 8 300       | 33 529        | 39 577      | (6 048)         | -15%          | 121 776      |
| Total Expenditure                                                                                                | 213 254   | 266 434       | 266 434      | 18 731      | 62 560        | 86 572      | (24 011)        | -28%          | 266 434      |
| Surplus/(Deficit)                                                                                                | 80 625    | 60 050        | 60 050       | (3 134)     | 56 159        | 19 536      | 36 624          | 187%          | 60 050       |
| Transfers and subsidies - capital (monetary allocations) (National / Provincial and District)                    | 33 659    | 30 170        | 30 170       | 3 662       | 4 308         | 9 805       | (5 497)         | -56%          | 30 170       |
| Transfers and subsidies - capital (monetary allocations) (National / Provincial Departmental Agencies,           |           |               |              |             |               |             |                 |               |              |
| Households, Non-profit Institutions, Private Enterprises, Public Corporatons, Higher Educational Institutions) & |           |               |              |             |               |             |                 |               |              |
| Transfers and subsidies - capital (in-kind - all)                                                                |           |               |              |             |               |             |                 |               |              |
|                                                                                                                  | 18 562    | _             | _            | _           | _             | _           | _               |               | _            |
|                                                                                                                  | 132 846   | 90 220        | 90 220       | 528         | 60 468        | 29 341      | 31 127          | 106%          | 90 220       |
| Surplus/(Deficit) after capital transfers & contributions                                                        |           |               |              |             |               |             |                 |               |              |
| Share of surplus/ (deficit) of associate                                                                         | _         | _             | _            | _           | _             | _           | _               |               | _            |
| Surplus/ (Deficit) for the year                                                                                  | 132 846   | 90 220        | 90 220       | 528         | 60 468        | 29 341      | 31 127          | 106%          | 90 220       |
| Capital expenditure & funds sources                                                                              |           |               |              |             |               |             |                 |               |              |
| Capital expenditure                                                                                              | 358 998   | 142 073       | 142 073      | 9 229       | 33 146        | 46 174      | (13 027)        | -28%          | 142 073      |
| Capital transfers recognised                                                                                     | 28 069    | 24 923        | 24 923       | 3 124       | 7 086         | 8 100       | (1 014)         | -2 <b>0</b> % | 24 923       |
| ı                                                                                                                | 20 003    | 24 323        | 24 323       | 3 124       | 7 000         | 0 100       | (1014)          | -13/0         | 24 323       |
| Borrowing                                                                                                        | 272 821   | -<br>117 150  | -<br>117 150 | 6 105       | 26 060        | 38 074      | (12 014)        | -32%          | -<br>117 150 |
| Internally generated funds  Total sources of capital funds                                                       | 300 890   | 142 073       | 142 073      | 9 229       | 33 146        | 46 174      | (12 014)        | -32%          | 142 073      |
| Total sources of capital funds                                                                                   | 300 030   | 142 073       | 142 073      | 3 223       | 33 140        | 40 174      | (13 027)        | -20 /8        | 142 073      |
| Financial position                                                                                               |           |               |              |             |               |             |                 |               |              |
| Total current assets                                                                                             | 384 063   | 220 203       | 226 203      |             | 405 746       |             |                 |               | 220 203      |
| Total non current assets                                                                                         | 811 837   | 920 436       | 920 436      |             | 844 984       |             |                 |               | 920 436      |
| Total current liabilities                                                                                        | 256 186   | 167 601       | 173 601      |             | 250 845       |             |                 |               | 167 601      |
| Total non current liabilities                                                                                    | 1 908     | 16 826        | 16 826       |             | 1 609         |             |                 |               | 16 826       |
| Community wealth/Equity                                                                                          | 963 274   | 956 213       | 956 213      |             | 998 275       |             |                 |               | 956 213      |
| Cash flows                                                                                                       |           |               |              |             |               |             |                 |               |              |
| Net cash from (used) operating                                                                                   | 534 682   | 78 575        | 84 575       | 2 031       | 70 318        | 25 261      | (45 058)        | -178%         | 78 575       |
| Net cash from (used) investing                                                                                   | (140 379) | (142 623)     | (142 623)    | (7 218)     | (34 529)      | (44 261)    | (9 733)         | 22%           | (142 623)    |
| Net cash from (used) financing                                                                                   | 1 140     | (925)         | (925)        | 2           | 16            | (308)       | (324)           | 105%          | (925)        |
| Cash/cash equivalents at the month/year end                                                                      | 519 341   | 129 496       | 135 496      | -           | 190 554       | 175 160     | (15 394)        | -9%           | 89 776       |
| Debtors & creditors analysis                                                                                     | 0-30 Days | 31-60 Days    | 61-90 Days   | 91-120 Days | 121-150 Dys   | 151-180 Dys | 181 Dys-1<br>Yr | Over 1Yr      | Total        |
| Debtors Age Analysis                                                                                             |           |               |              | -           |               | -           |                 |               | -            |
| Total By Income Source                                                                                           | 12 540    | 8 181         | 8 063        | 5 785       | 5 424         | 5 573       | 24 755          | 126 608       | 196 930      |
| Creditors Age Analysis                                                                                           |           |               |              |             |               |             |                 |               |              |
| Total Creditors                                                                                                  | 5         | 2             | -            | _           | 17            | 0           | 17              | 63            | 104          |
|                                                                                                                  |           |               |              |             |               |             |                 |               |              |