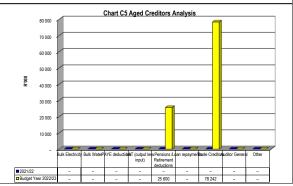

LIM335 Maruleng - Table C1 Monthly Budget Statement Summary - M04 October

| LIM335 Maruleng - Table C1 Monthly Budget                                                                        | 2021/22   | ammary - IVIC | 7- 001000    |             | Budget Year 2 | 2022/23     |                 |               |              |
|------------------------------------------------------------------------------------------------------------------|-----------|---------------|--------------|-------------|---------------|-------------|-----------------|---------------|--------------|
| Description                                                                                                      | Audited   | Original      | Adjusted     | Monthly     |               | YearTD      | YTD             | YTD           | Full Year    |
| ·                                                                                                                | Outcome   | Budget        | Budget       | Actual      | YearTD actual | budget      | variance        | variance      | Forecast     |
| R thousands                                                                                                      |           |               |              |             |               |             |                 | %             |              |
| Financial Performance                                                                                            |           |               |              |             |               |             |                 |               |              |
| Property rates                                                                                                   | 117 806   | 125 556       | 125 556      | 10 630      | 42 351        | 40 806      | 1 545           | 4%            | 125 556      |
| Service charges                                                                                                  | 4 367     | 4 775         | 4 775        | 862         | 3 759         | 1 552       | 2 207           | 142%          | 4 775        |
| Investment revenue                                                                                               | 4 409     | 4 500         | 4 500        | 641         | 2 254         | 1 463       | 792             | 54%           | 4 500        |
| Transfers and subsidies                                                                                          | 142 768   | 157 000       | 157 000      | 1 492       | 61 994        | 51 025      | 10 969          | 21%           | 157 000      |
| Other own revenue                                                                                                | 24 529    | 34 653        | 34 653       | 1 972       | 8 361         | 11 262      | (2 901)         | -26%          | 34 653       |
| Total Revenue (excluding capital transfers and contributions)                                                    | 293 879   | 326 484       | 326 484      | 15 598      | 118 720       | 106 107     | 12 612          | 12%           | 326 484      |
| Employee costs                                                                                                   | 79 161    | 93 566        | 93 566       | 8 643       | 23 088        | 30 389      | (7 302)         | -24%          | 93 566       |
| Remuneration of Councillors                                                                                      | 10 992    | 11 492        | 11 492       | 1 133       | 3 679         | 3 735       | (55)            | -1%           | 11 492       |
| Depreciation & asset impairment                                                                                  | 24 574    | 32 750        | 32 750       | -           | _             | 10 644      | (10 644)        | -100%         | 32 750       |
| Finance charges                                                                                                  | 1 021     | 850           | 850          | -           | _             | 276         | (276)           | -100%         | 850          |
| Inventory consumed and bulk purchases                                                                            | 4 211     | 6 000         | 6 000        | 656         | 2 264         | 1 950       | 314             | 16%           | 6 000        |
| Transfers and subsidies                                                                                          | -         | -             | -            | -           | _             | -           | -               |               | -            |
| Other expenditure                                                                                                | 93 296    | 121 776       | 121 776      | 8 300       | 33 529        | 39 577      | (6 048)         | -15%          | 121 776      |
| Total Expenditure                                                                                                | 213 254   | 266 434       | 266 434      | 18 731      | 62 560        | 86 572      | (24 011)        | -28%          | 266 434      |
| Surplus/(Deficit)                                                                                                | 80 625    | 60 050        | 60 050       | (3 134)     | 56 159        | 19 536      | 36 624          | 187%          | 60 050       |
| Transfers and subsidies - capital (monetary allocations) (National / Provincial and District)                    | 33 659    | 30 170        | 30 170       | 3 662       | 4 308         | 9 805       | (5 497)         | -56%          | 30 170       |
| Transfers and subsidies - capital (monetary allocations) (National / Provincial Departmental Agencies,           |           |               |              |             |               |             |                 |               |              |
| Households, Non-profit Institutions, Private Enterprises, Public Corporatons, Higher Educational Institutions) & |           |               |              |             |               |             |                 |               |              |
| Transfers and subsidies - capital (in-kind - all)                                                                |           |               |              |             |               |             |                 |               |              |
|                                                                                                                  | 18 562    | _             | _            | _           | _             | _           | _               |               | _            |
|                                                                                                                  | 132 846   | 90 220        | 90 220       | 528         | 60 468        | 29 341      | 31 127          | 106%          | 90 220       |
| Surplus/(Deficit) after capital transfers & contributions                                                        |           |               |              |             |               |             |                 |               |              |
| Share of surplus/ (deficit) of associate                                                                         | _         | _             | _            | _           | _             | _           | _               |               | _            |
| Surplus/ (Deficit) for the year                                                                                  | 132 846   | 90 220        | 90 220       | 528         | 60 468        | 29 341      | 31 127          | 106%          | 90 220       |
| Capital expenditure & funds sources                                                                              |           |               |              |             |               |             |                 |               |              |
| Capital expenditure                                                                                              | 358 998   | 142 073       | 142 073      | 9 229       | 33 146        | 46 174      | (13 027)        | -28%          | 142 073      |
| Capital transfers recognised                                                                                     | 28 069    | 24 923        | 24 923       | 3 124       | 7 086         | 8 100       | (1 014)         | -2 <b>0</b> % | 24 923       |
| ı                                                                                                                | 20 003    | 24 323        | 24 323       | 3 124       | 7 000         | 0 100       | (1014)          | -13/0         | 24 323       |
| Borrowing                                                                                                        | 272 821   | -<br>117 150  | -<br>117 150 | 6 105       | 26 060        | 38 074      | (12 014)        | -32%          | -<br>117 150 |
| Internally generated funds  Total sources of capital funds                                                       | 300 890   | 142 073       | 142 073      | 9 229       | 33 146        | 46 174      | (12 014)        | -32%          | 142 073      |
| Total sources of capital funds                                                                                   | 300 030   | 142 073       | 142 073      | 3 223       | 33 140        | 40 174      | (13 027)        | -20 /8        | 142 073      |
| Financial position                                                                                               |           |               |              |             |               |             |                 |               |              |
| Total current assets                                                                                             | 384 063   | 220 203       | 226 203      |             | 405 746       |             |                 |               | 220 203      |
| Total non current assets                                                                                         | 811 837   | 920 436       | 920 436      |             | 844 984       |             |                 |               | 920 436      |
| Total current liabilities                                                                                        | 256 186   | 167 601       | 173 601      |             | 250 845       |             |                 |               | 167 601      |
| Total non current liabilities                                                                                    | 1 908     | 16 826        | 16 826       |             | 1 609         |             |                 |               | 16 826       |
| Community wealth/Equity                                                                                          | 963 274   | 956 213       | 956 213      |             | 998 275       |             |                 |               | 956 213      |
| Cash flows                                                                                                       |           |               |              |             |               |             |                 |               |              |
| Net cash from (used) operating                                                                                   | 534 682   | 78 575        | 84 575       | 2 031       | 70 318        | 25 261      | (45 058)        | -178%         | 78 575       |
| Net cash from (used) investing                                                                                   | (140 379) | (142 623)     | (142 623)    | (7 218)     | (34 529)      | (44 261)    | (9 733)         | 22%           | (142 623)    |
| Net cash from (used) financing                                                                                   | 1 140     | (925)         | (925)        | 2           | 16            | (308)       | (324)           | 105%          | (925)        |
| Cash/cash equivalents at the month/year end                                                                      | 519 341   | 129 496       | 135 496      | -           | 190 554       | 175 160     | (15 394)        | -9%           | 89 776       |
| Debtors & creditors analysis                                                                                     | 0-30 Days | 31-60 Days    | 61-90 Days   | 91-120 Days | 121-150 Dys   | 151-180 Dys | 181 Dys-1<br>Yr | Over 1Yr      | Total        |
| Debtors Age Analysis                                                                                             |           |               |              | -           |               | -           |                 |               | -            |
| Total By Income Source                                                                                           | 12 540    | 8 181         | 8 063        | 5 785       | 5 424         | 5 573       | 24 755          | 126 608       | 196 930      |
| Creditors Age Analysis                                                                                           |           |               |              |             |               |             |                 |               |              |
| Total Creditors                                                                                                  | 5         | 2             | -            | _           | 17            | 0           | 17              | 63            | 104          |
|                                                                                                                  |           |               |              |             |               |             |                 |               |              |