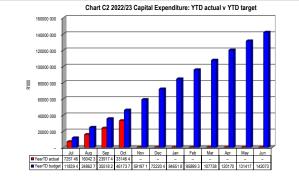

----------|-------------|-------------|-------------|-------------|--------------|----------|
|                    | 0-30 Days   | 31-60 Days  | 61-90 Days  | 91-120 Days | 121-150 Dys | 151-180 Dys | 181 Dys-1 Yr | Over 1Yr |
| Budget Year 2022/2 | 12 540      | 8 181       | 8 063       | 5 785       | 5 424       | 5 573       | 24 755       | 126 608  |
| 2021/22            | _           | _           | _           | _           | _           | _           | _            | _        |

| #REF!           |         |         |  |
|-----------------|---------|---------|--|
|                 | #REF!   | #REF!   |  |
| Organs of State | 107 056 | 110 367 |  |
| Commercial      | 17 966  | 18 521  |  |
| Households      | 66 000  | 68 041  |  |
| Other           | _       | _       |  |