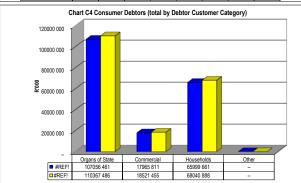

------|-------------|-------------|-------------|-------------|--------------|----------|
|                    | 0-30 Days   | 31-60 Days  | 61-90 Days  | 91-120 Days | 121-150 Dys | 151-180 Dys | 181 Dys-1 Yr | Over 1Yr |
| Budget Year 2022/2 | 12 540      | 8 181       | 8 063       | 5 785       | 5 424       | 5 573       | 24 755       | 126 608  |
| 2021/22            | _           | _           | _           | _           | _           | _           | _            | _        |

| #REF!           |         |         |  |
|-----------------|---------|---------|--|
|                 | #REF!   | #REF!   |  |
| Organs of State | 107 056 | 110 367 |  |
| Commercial      | 17 966  | 18 521  |  |
| Households      | 66 000  | 68 041  |  |
| Other           | _       | _       |  |