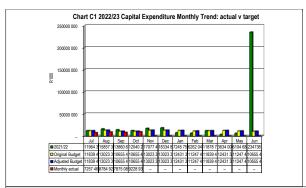

------------|-------------|-------------|-------------|-------------|--------------|----------|
|                    | 0-30 Days   | 31-60 Days  | 61-90 Days  | 91-120 Days | 121-150 Dys | 151-180 Dys | 181 Dys-1 Yr | Over 1Yr |
| Budget Year 2022/2 | 12 540      | 8 181       | 8 063       | 5 785       | 5 424       | 5 573       | 24 755       | 126 608  |
| 2021/22            | _           | _           | _           | _           | _           | _           | _            | _        |

| #REF!           |         |         |  |
|-----------------|---------|---------|--|
|                 | #REF!   | #REF!   |  |
| Organs of State | 107 056 | 110 367 |  |
| Commercial      | 17 966  | 18 521  |  |
| Households      | 66 000  | 68 041  |  |
| Other           | _       | _       |  |