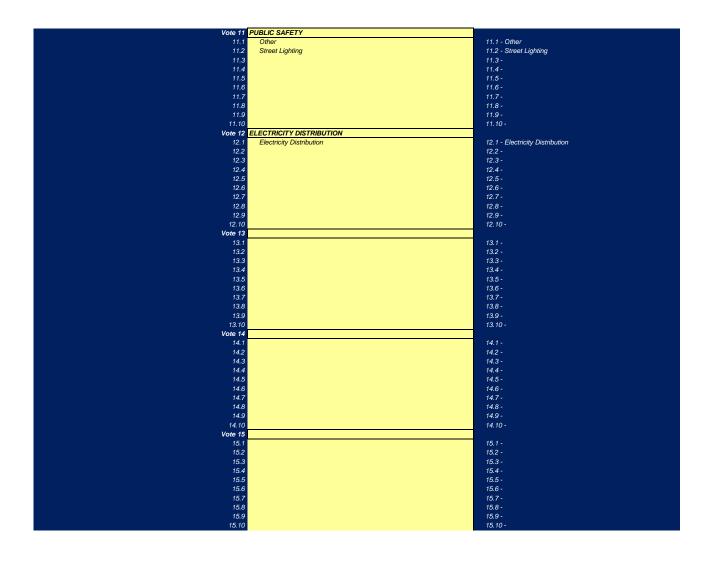

| Organisational Structure Votes                                          | Organisational Structure Sub-Votes                                                        | Display Sub-Votes                                                          |
|-------------------------------------------------------------------------|-------------------------------------------------------------------------------------------|----------------------------------------------------------------------------|
| Vote 1 - EXECUTIVE AND COUNCIL                                          | Vote 1 EXECUTIVE AND COUNCIL                                                              |                                                                            |
| Vote 2 - BUDGET AND TREASURY<br>Vote 3 - CORPORATE SERVICES             | 1.1 Mayor and Council 1.2 Municipal Manager                                               | 1.1 - Mayor and Council<br>1.2 - Municipal Manager                         |
| Vote 4 - PLANNING AND DEVELOPMENT                                       | 1.3                                                                                       | 1.3 -                                                                      |
| Vote 5 - COMMUNITY AND SOCIAL SERVICES<br>Vote 6 - SPORT AND RECREATION | 1.4<br>1.5                                                                                | 1.4 -<br>1.5 -                                                             |
| Vote 7 - WASTE MANAGEMENT                                               | 1.6                                                                                       | 1.6 -                                                                      |
| Vote 8 - WASTE WATER MANAGEMENT                                         | 1.7                                                                                       | 1.7-                                                                       |
| Vote 9 - ROADS AND TRANSPORT<br>Vote 10 - WATER                         | 1.8<br>1.9                                                                                | 1.8 -<br>1.9 -                                                             |
| Vote 11 - PUBLIC SAFETY                                                 | 1.10<br>Way 8                                                                             | 1.10 -                                                                     |
| Vote 12 - ELECTRICITY DISTRIBUTION<br>Vote 13 -                         | Vote 2 BUDGET AND TREASURY  2.1 Cost to chief financial officer                           | 2.1 - Cost to chief financial officer                                      |
| Vote 14 -                                                               | 2.2 Professional fees                                                                     | 2.2 - Professional fees                                                    |
| Vote 15 -                                                               | 2.3 Finance and Admin 2.4                                                                 | 2.3 - Finance and Admin<br>2.4 -                                           |
|                                                                         | 2.5                                                                                       | 2.5 -                                                                      |
|                                                                         | 2.6<br>2.7                                                                                | 2.6 -<br>2.7 -                                                             |
|                                                                         | 2.8                                                                                       | 2.8 -                                                                      |
|                                                                         | 2.9<br>2.10                                                                               | 2.9 -<br>2.10 -                                                            |
|                                                                         | Vote 3 CORPORATE SERVICES                                                                 |                                                                            |
|                                                                         | 3.1 Human resources 3.2 Information Technology                                            | 3.1 - Human resources 3.2 - Information Technology                         |
|                                                                         | 3.3 Property Services                                                                     | 3.3 - Property Services                                                    |
|                                                                         | 3.4 Other Admin 3.5                                                                       | 3.4 - Other Admin<br>3.5 -                                                 |
|                                                                         | 3.6                                                                                       | 3.6 -                                                                      |
|                                                                         | 3.7<br>3.8                                                                                | 3.7 -<br>3.8 -                                                             |
|                                                                         | 3.8                                                                                       | 3.9 -                                                                      |
|                                                                         | 3.10                                                                                      | 3.10 -                                                                     |
|                                                                         | Vote 4 PLANNING AND DEVELOPMENT 4.1 Economic                                              | 4.1 - Economic                                                             |
|                                                                         | 4.2 Development Planning                                                                  | 4.2 - Development Planning                                                 |
|                                                                         | 4.3 Town Planning / Building Enforcement 4.4 Licensing and Regualtions                    | 4.3 - Town Planning / Building Enforcement 4.4 - Licensing and Regualtions |
|                                                                         | 4.5                                                                                       | 4.5 -                                                                      |
|                                                                         | 4.6<br>4.7                                                                                | 4.6 -<br>4.7 -                                                             |
|                                                                         | 4.8                                                                                       | 4.8 -                                                                      |
|                                                                         | 4.9<br>4.10                                                                               | 4.9 -<br>4.10 -                                                            |
|                                                                         | Vote 5 COMMUNITY AND SOCIAL SERVICES                                                      | 4.10 -                                                                     |
|                                                                         | 5.1 Libraries and Archives                                                                | 5.1 - Libraries and Archives                                               |
|                                                                         | <ul><li>5.2 Museum and Art Galleries</li><li>5.3 Community Halls and Facilities</li></ul> | 5.2 - Museum and Art Galleries<br>5.3 - Community Halls and Facilities     |
|                                                                         | 5.4 Cemetries                                                                             | 5.4 - Cemetries                                                            |
|                                                                         | 5.5 Child Care<br>5.6 Aged Care                                                           | 5.5 - Child Care<br>5.6 - Aged Care                                        |
|                                                                         | 5.7 Other Community                                                                       | 5.7 - Other Community                                                      |
|                                                                         | 5.8 Other Social<br>5.9                                                                   | 5.8 - Other Social<br>5.9 -                                                |
|                                                                         | 5.10                                                                                      | 5.10 -                                                                     |
|                                                                         | Vote 6 SPORT AND RECREATION 6.1 Sport Grounds                                             | 6.1 - Sport Grounds                                                        |
|                                                                         | 6.2                                                                                       | 6.2 -                                                                      |
|                                                                         | 6.3<br>6.4                                                                                | 6.3 -<br>6.4 -                                                             |
|                                                                         | 6.5                                                                                       | 6.5 -                                                                      |
|                                                                         | 6.6<br>6.7                                                                                | 6.6 -<br>6.7 -                                                             |
|                                                                         | 6.8                                                                                       | 6.8 -                                                                      |
|                                                                         | 6.9<br>6.10                                                                               | 6.9 -<br>6.10 -                                                            |
|                                                                         | Vote 7 WASTE MANAGEMENT                                                                   |                                                                            |
|                                                                         | 7.1 Solid Waste<br>7.2                                                                    | 7.1 - Solid Waste<br>7.2 -                                                 |
|                                                                         | 7.3                                                                                       | 7.3 -                                                                      |
|                                                                         | 7.4<br>7.5                                                                                | 7.4 -<br>7.5 -                                                             |
|                                                                         | 7.6                                                                                       | 7.6 -                                                                      |
|                                                                         | 7.7<br>7.8                                                                                | 7.7 -<br>7.8 -                                                             |
|                                                                         | 7.9                                                                                       | 7.9 -                                                                      |
|                                                                         | 7.10  Vote 8 WASTE WATER MANAGEMENT                                                       | 7.10 -                                                                     |
|                                                                         | 8.1 Sewerage                                                                              | 8.1 - Sewerage                                                             |
|                                                                         | 8.2 Storm Water Management 8.3 Public Toilets                                             | 8.2 - Storm Water Management<br>8.3 - Public Toilets                       |
|                                                                         | 8.4                                                                                       | 8.3 - Public Tollets<br>8.4 -                                              |
|                                                                         | 8.5<br>8.6                                                                                | 8.5 -<br>8.6 -                                                             |
|                                                                         | 8.7                                                                                       | 8.7 -                                                                      |
|                                                                         | 8.8                                                                                       | 8.8 -<br>8.9 -                                                             |
|                                                                         | 8.9<br>8.10                                                                               | 8.9 -<br>8.10 -                                                            |
|                                                                         | Vote 9 ROADS AND TRANSPORT                                                                |                                                                            |
|                                                                         | 9.1 Roads<br>9.2 Public Busses                                                            | 9.1 - Roads<br>9.2 - Public Busses                                         |
|                                                                         | 9.3 Parking Garages                                                                       | 9.3 - Parking Garages                                                      |
|                                                                         | 9.4 Licensing and Testing 9.5 Others                                                      | 9.4 - Licensing and Testing<br>9.5 - Others                                |
|                                                                         | 9.6                                                                                       | 9.6 -                                                                      |
|                                                                         | 9.7<br>9.8                                                                                | 9.7 -<br>9.8 -                                                             |
|                                                                         | 9.9                                                                                       | 9.9 -                                                                      |

| 9.10    |                    | 9.10 -                    |
|---------|--------------------|---------------------------|
| Vote 10 | WATER              |                           |
| 10.1    | Water Distribution | 10.1 - Water Distribution |
| 10.2    | Water Storage      | 10.2 - Water Storage      |
| 10.3    |                    | 10.3 -                    |
| 10.4    |                    | 10.4 -                    |
| 10.5    |                    | 10.5 -                    |
| 10.6    |                    | 10.6 -                    |
| 10.7    |                    | 10.7 -                    |
| 10.8    |                    | 10.8 -                    |
| 10.9    |                    | 10.9 -                    |
| 10.10   |                    | 10.10 -                   |