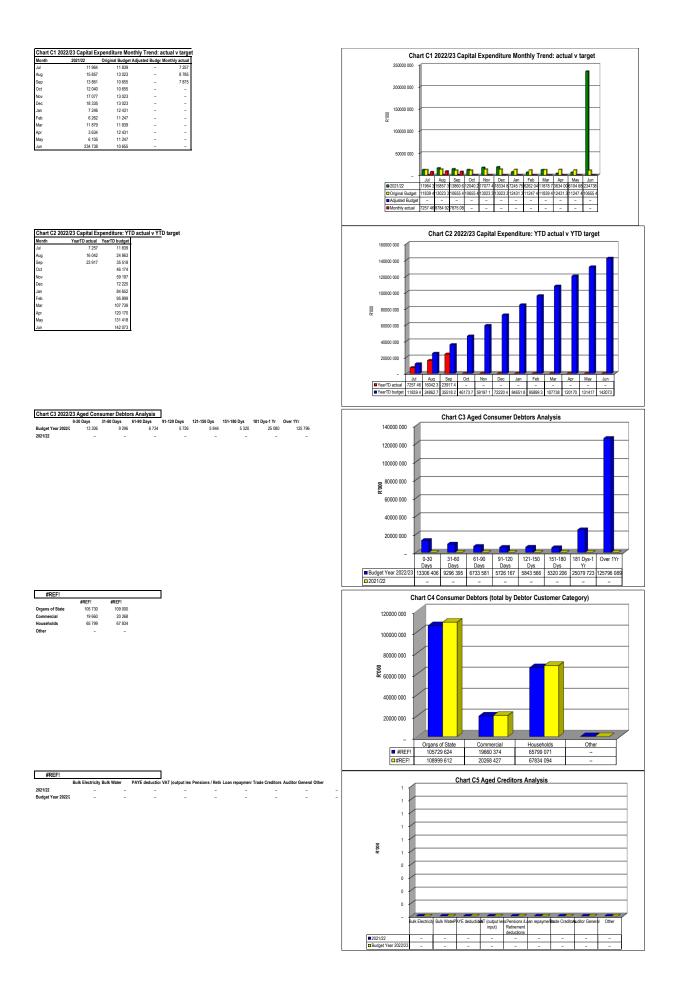

|          | -       | -        | -        | -       | -                | -      | -          |                  | -         |  |  |
| Total Capital Expenditure on upgrading of existing assets | 1        | 23 895  | 10 100   | -        | -       | -                | 2 525  | 2 525      | 100.0%           | 10 100    |  |  |
|                                                           | <u> </u> | 20 000  | .5 105   |          | -       | -                | 1 010  | - 010      |                  | 10 100    |  |  |

References

1. Total Capital Expenditure on new assets (SC13a) plus Total Capital Expenditure on renewal of existing assets (SC13b) plus Total Capital Expenditure on upgrading of existing assets (SC13e) must reconcile to total capital expenditure in Table C5
check balance